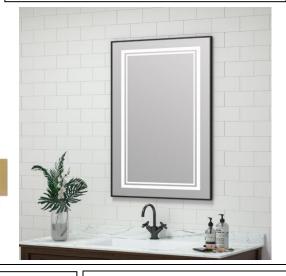

# NARROW FRAMED LED MEDICINE CABINET

**MODEL#: KAT 2130-1D (1) N** 

## KATERINA COLLECTION

## **FEATURES:**

- ONE 21X30" FULLY MIRRORED NARROW FRAMED LED DOOR.
- THREE ADJUSTABLE 3/8" THICK HIGH POLISHED GLASS SHELVES.
- SHELVING WITH LOCKDOWN MECHANISM (NO HOLES IN CABINET).
- 165-DEGREE PROPRIETARY SOFT CLOSE HEAVY DUTY HINGES.
- MUST SPECIFIY LEFT OR RIGHT DOOR HINGING; NON REVERSIBLE DUE TO WIRING.
- **BRIGHTNESS: 3300 LUMENS**
- HARDWIRE TO WALL SWITCH TO OPERATE.
- FULL GASKET BEHIND DOOR.
- **BACK WALL MIRROR FULLY** SEALED.